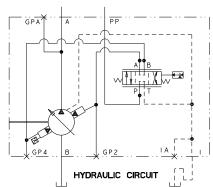

# PUMP, VARIABLE DELIVERY PVG-180-A2

# "V-M" CONTROL



1



## **INSTALLATION DRAWING**

### Servo Valve Control





### NOTES:

- I. PUMPS DESIGNED FOR ONE-WAY SERVICE AND ARE DIMENSIONED AS SHOWN.
- THESE UNITS ARE DESIGNED TO RUN CASE FULL OF FLUID AT ALL TIMES. FILL CASE BEFORE STARTING AND CONNECT DRAIN LINES ACCORDINGLY.
- 3. NUMERICAL DIMENSIONS GIVEN IN INCHES/[MM].
- 4. NET WEIGHT- 197 LBS [89 KG] FOR THRU SHAFT VERSION.



520241-321

FOR BASIC PUMP DIMENSIONS SEE: DS-48376

Telephone: (414) 327-1700 Website: www.oilgear.com 905 South Downing Street Fremont, NE USA 68025 Issued: June, 2020

DS-48392