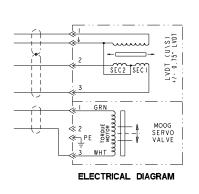

# PUMP, VARIABLE DELIVERY PVG-180-A2

# "V-M" CONTROL



1



## **INSTALLATION DRAWING**

### Servo Valve Control





### NOTES:

- I. PUMPS DESIGNED FOR ONE-WAY SERVICE AND ARE DIMENSIONED AS SHOWN.
- THESE UNITS ARE DESIGNED TO RUN CASE FULL OF FLUID AT ALL TIMES. FILL CASE BEFORE STARTING AND CONNECT DRAIN LINES ACCORDINGLY.
- 3. NUMERICAL DIMENSIONS GIVEN IN INCHES/[MM].
- 4. NET WEIGHT- 197 LBS [89 KG] FOR THRU SHAFT VERSION.



520241-321

FOR BASIC PUMP DIMENSIONS SEE: DS-48376

Telephone: (414) 327-1700 Website: www.oilgear.com 905 South Downing Street Fremont, NE USA 68025 Issued: June, 2020

DS-48392