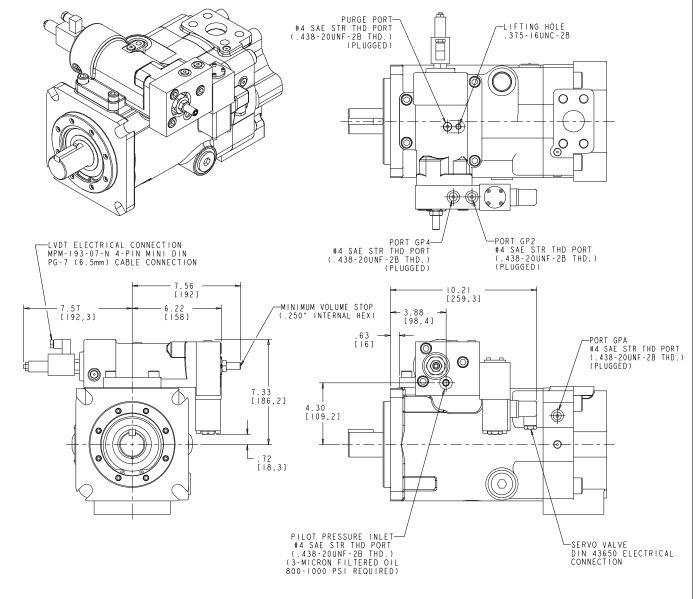

## **INSTALLATION DRAWING**

### NOTES:

- I. PUMPS DESIGNED FOR ONE-WAY SERVICE AND ARE DIMENSIONED AS SHOWN.
- THESE UNITS ARE DESIGNED TO RUN CASE FULL OF FLUID AT ALL TIMES. FILL CASE BEFORE STARTING AND CONNECT DRAIN LINES ACCORDINGLY.
- 3. NUMERICAL DIMENSIONS GIVEN IN INCHES/[MM].
- 4. NET WEIGHT- 197 LBS [89 KG] FOR THRU SHAFT VERSION.

520241-321

FOR BASIC PUMP DIMENSIONS SEE: DS-48376

Telephone: (414) 327-1700 Website: www.oilgear.com 905 South Downing Street Fremont, NE USA 68025 Issued: June, 2020

DS-48392