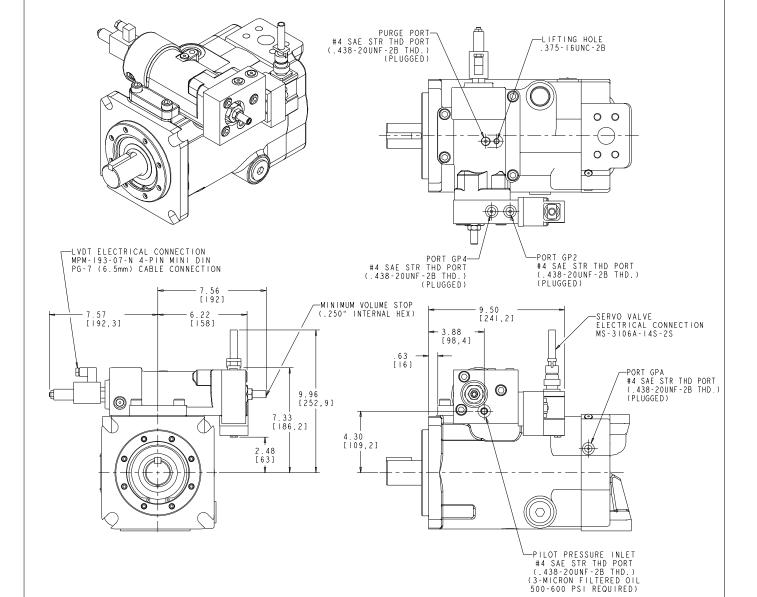

### **INSTALLATION DRAWING**

#### NOTES:

- I. PUMPS DESIGNED FOR ONE-WAY SERVICE AND ARE DIMENSIONED AS SHOWN.
- 2. THESE UNITS ARE DESIGNED TO RUN CASE FULL OF FLUID AT ALL TIMES. FILL CASE BEFORE STARTING AND CONNECT DRAIN LINES ACCORDINGLY.
- 3. NUMERICAL DIMENSIONS GIVEN IN INCHES/[MM].
- 4. NET WEIGHT: 177 LBS [80 KG] FOR VERSION SHOWN 190 LBS [86 KG] FOR THRU SHAFT VERSION.

Telephone: (414) 327-1700 Website: www.oilgear.com

520241-120

905 South Downing Street Fremont, NE USA 68025

FOR BASIC PUMP DIMENSIONS SEE: DS-47375, DS-47376

Issued: November, 2009

DS-47391