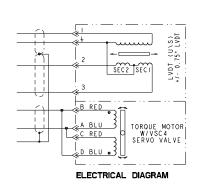

## PUMP, VARIABLE DELIVERY PVG-150

# **"V-S" CONTROL**

### **ENGINEERING**

1



### **INSTALLATION DRAWING**

### **Servo Valve Control**





#### NOTES:

- I. PUMPS DESIGNED FOR ONE-WAY SERVICE AND ARE DIMENSIONED AS SHOWN.
- 2. THESE UNITS ARE DESIGNED TO RUN CASE FULL OF FLUID AT ALL TIMES. FILL CASE BEFORE STARTING AND CONNECT DRAIN LINES ACCORDINGLY.
- 3. NUMERICAL DIMENSIONS GIVEN IN INCHES/[MM].
- 4. NET WEIGHT: 177 LBS [80 KG] FOR VERSION SHOWN 190 LBS [86 KG] FOR THRU SHAFT VERSION.



Telephone: (414) 327-1700 Website: www.oilgear.com

520241-120

905 South Downing Street Fremont, NE USA 68025

FOR BASIC PUMP DIMENSIONS SEE: DS-47375, DS-47376

Issued: November, 2009

DS-47391