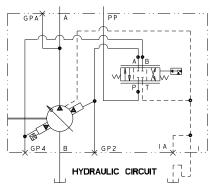

## PUMP, VARIABLE DELIVERY PVG-150

# **"V-S" CONTROL**

### **ENGINEERING**

1



### **INSTALLATION DRAWING**

### **Servo Valve Control**





#### NOTES:

- I. PUMPS DESIGNED FOR ONE-WAY SERVICE AND ARE DIMENSIONED AS SHOWN.
- 2. THESE UNITS ARE DESIGNED TO RUN CASE FULL OF FLUID AT ALL TIMES. FILL CASE BEFORE STARTING AND CONNECT DRAIN LINES ACCORDINGLY.
- 3. NUMERICAL DIMENSIONS GIVEN IN INCHES/[MM].
- 4. NET WEIGHT: 177 LBS [80 KG] FOR VERSION SHOWN 190 LBS [86 KG] FOR THRU SHAFT VERSION.



Telephone: (414) 327-1700 Website: www.oilgear.com

520241-120

905 South Downing Street Fremont, NE USA 68025

FOR BASIC PUMP DIMENSIONS SEE: DS-47375, DS-47376

Issued: November, 2009

DS-47391