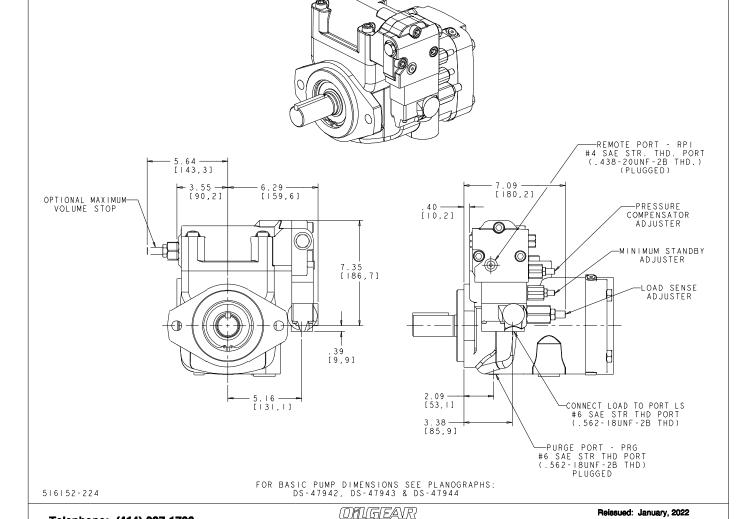

## " F1U "

DS-47350

**ENGINEERING** 

1

INSTALLATION DRAWING Sing

Single Pressure Compensator Control w/Load Sense & Minimum Standby

## NOTES:

I. PUMPS DESIGNED FOR ONE-WAY SERVICE AND ARE DIMENSIONED AS SHOWN.

-LIFTING HOLE .375-16UNC-2B THD.

- 2. THESE UNITS ARE DESIGNED TO RUN CASE FULL OF FLUID AT ALL TIMES. FILL CASE BEFORE STARTING AND CONNECT DRAIN LINES ACCORDINGLY.
- 3. NUMERICAL DIMENSIONS GIVEN IN INCHES/[MM].
- 4. NET WEIGHT- 120 LBS [54 KG] FOR VERSION SHOWN 130 LBS [59 KG] FOR THRU SHAFT VERSION.