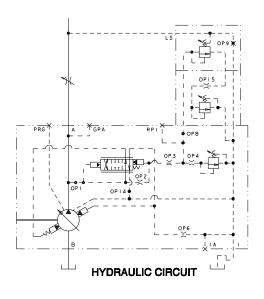

## " F1U "

DS-47350

**ENGINEERING** 

1

INSTALLATION DRAWING Sing

Single Pressure Compensator Control w/Load Sense & Minimum Standby