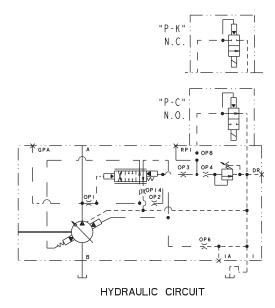

## Installation Drawing

Soft Start w/ Single Pressure Compensator Control

## PVG 048, 065, 075 "F1" Pump, Variable Delivery "P-C" "P-K" CONTROL

## NOTES:

- I. PUMPS DESIGNED FOR ONE-WAY SERVICE AND ARE DIMENSIONED AS SHOWN.
- 2. THESE UNITS ARE DESIGNED TO RUN CASE FULL OF FLUID AT ALL TIMES. FILL CASE BEFORE STARTING AND CONNECT DRAIN LINES ACCORDINGLY.
- 3. NUMERICAL DIMENSIONS GIVEN IN INCHES/[MM].
- 4. NET WEIGHT- 80 LBS [33 KG] FOR VERSION SHOWN 84 LBS [35 KG] FOR SIDE PORT VALVE PLATE 89 LBS [38 KG] FOR THRU SHAFT VERSION.

FOR BASIC PUMP DIMENSIONS SEE PLANOGRAPHS; DS-47952, DS-47953 & DS-47954

5 | 7 | | 8 - 3 | 0

Issue Date: August, 2018

DS-47557B