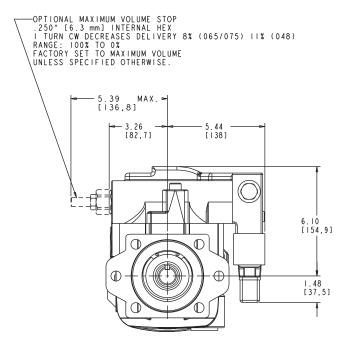

## NOTES:

- I. PUMPS DESIGNED FOR ONE-WAY SERVICE AND ARE DIMENSIONED AS SHOWN.
- 2. THESE UNITS ARE DESIGNED TO RUN CASE FULL OF FLUID AT ALL TIMES. FILL CASE BEFORE STARTING AND CONNECT DRAIN LINES ACCORDINGLY.
- 3. NUMERICAL DIMENSIONS GIVEN IN INCHES/[MM].
- 4. NET WEIGHT- 80 LBS [33 KG] FOR VERSION SHOWN 84 LBS [35 KG] FOR SIDE PORT VALVE PLATE 89 LBS [38 KG] FOR THRU SHAFT VERSION.

FOR BASIC PUMP DIMENSIONS SEE PLANOGRAPHS; DS-47952, DS-47953 & DS-47954

5 | 7 | | 8 - 3 | 0

Issue Date: August, 2018

DS-47557B