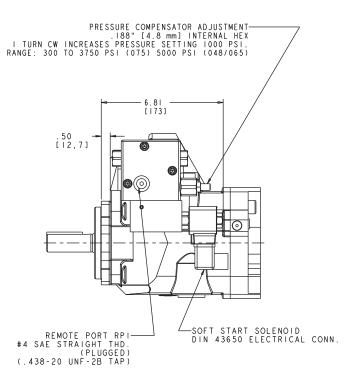

## Installation Drawing

Soft Start w/ Single Pressure Compensator Control

## PVG 048, 065, 075 "F1" Pump, Variable Delivery "P-C" "P-K" CONTROL

## NOTES:

- I. PUMPS DESIGNED FOR ONE-WAY SERVICE AND ARE DIMENSIONED AS SHOWN.
- 2. THESE UNITS ARE DESIGNED TO RUN CASE FULL OF FLUID AT ALL TIMES. FILL CASE BEFORE STARTING AND CONNECT DRAIN LINES ACCORDINGLY.
- 3. NUMERICAL DIMENSIONS GIVEN IN INCHES/[MM].
- 4. NET WEIGHT- 80 LBS [33 KG] FOR VERSION SHOWN 84 LBS [35 KG] FOR SIDE PORT VALVE PLATE 89 LBS [38 KG] FOR THRU SHAFT VERSION.