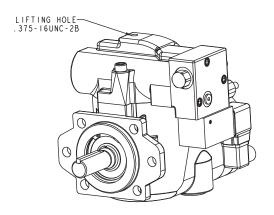

## NOTES:

- I. PUMPS DESIGNED FOR ONE-WAY SERVICE AND ARE DIMENSIONED AS SHOWN.
- 2. THESE UNITS ARE DESIGNED TO RUN CASE FULL OF FLUID AT ALL TIMES. FILL CASE BEFORE STARTING AND CONNECT DRAIN LINES ACCORDINGLY.
- 3. NUMERICAL DIMENSIONS GIVEN IN INCHES/[MM].
- 4. NET WEIGHT- 80 LBS [33 KG] FOR VERSION SHOWN 84 LBS [35 KG] FOR SIDE PORT VALVE PLATE 89 LBS [38 KG] FOR THRU SHAFT VERSION.