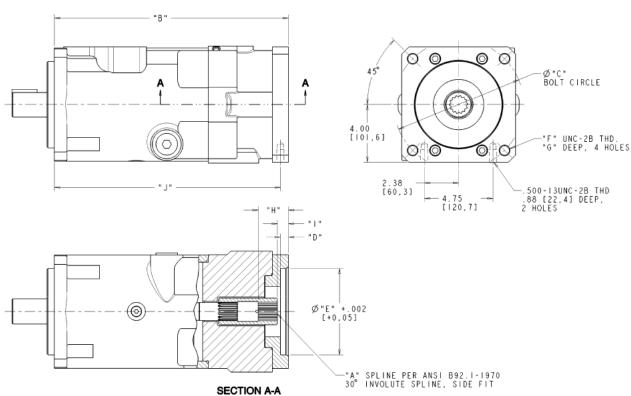

## Installation Drawing

Four Bolt Mounting - SAE J744

## **PVG 150**DUAL PUMP ADAPTERS

Pump, Variable Delivery

DIMENSIONS INCHES [MM]

| PVG-150 DUAL PUMP                       |              |                  |                  |               |                   |            |                |                |                |                  |
|-----------------------------------------|--------------|------------------|------------------|---------------|-------------------|------------|----------------|----------------|----------------|------------------|
| REAR PUMP<br>MOUNTING<br>(FLANGE/SHAFT) | " A "        | "B"<br>DIM       | "C"<br>DIA       | "D"<br>DIM    | "E"<br>DIA        | "F"        | "G"            | "H"            | DIM            | "J"<br>DIM       |
| SAE B<br>(101-4/22-4)                   | 13T 16/32 DP | 16.09<br>[408,7] | 5.000<br>[127]   | .56<br>[14,2] | 4.001<br>[101,62] | .500-13UNC | .68<br>[17,3]  | 1.76<br>[44,7] | .52<br>[13,2]  | 15.59<br>[396]   |
| SAE B-B<br>(101-4/25-4)                 | 15T 16/32 DP | 16.09<br>[408,7] | 5.000<br>[127]   | .56<br>[14,2] | 4.001<br>[101,62] | .500-13UNC | .68<br>[17,3]  | 1.94<br>[49,3] | .52<br>[13,2]  | 15.59<br>[396]   |
| SAE C<br>(127-4/32-4)                   | 14T 12/24 DP | 16.09<br>[408,7] | 6.375<br>[161,9] | .56<br>[14,2] | 5.001<br>[127,02] | .500-13UNC | 1.00<br>[25,4] | 2.28<br>[57,9] | 1.00<br>[25,4] | 15.59<br>[396]   |
| SAE D<br>(152-4/44-4)                   | 13T 8/16 DP  | 16.21<br>[411,7] | 9.000<br>[228,6] | .56<br>[14,2] | 6.002<br>[152,45] | .750-16UNC | 1.12<br>[28,4] | 3.06<br>[77,7] | 1.00<br>[25,4] | 15.65<br>[397,5] |